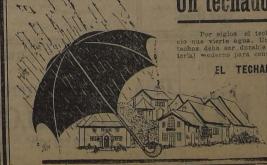

## Un techado debe ser más que un Paraguas

EL TECHADO IDEAL PARA CHILE ES EL "REVART"

GREGORIO TRAVER E HIJO

CASILLA N.o 1857

Oficina: Galeria Alessandri 237-D. — Fabrica: Avenida Matta 375. — Teléfono 223, Matadero