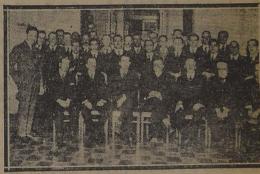

## DIRECTORIO GENERAL DEMO-

EL NUEVO GABINETE.— SENTADOS: AL CENTRO S. E. EL PRESIDENTE DE LA REPUBLI-CA, A SU DERECHA EL MINISTRO DEL INTERIOR. SENOR MAZA, A SU IZQUIERDA EL MI-NISTRO DE RELACIONES SENOR SANCHEZ DE PIE: DE IZQUIERDA A DERECHA MINISTRO DE LA GUERRA, GENERAL BRIEBA; DE JUSTICIA, SENOR LABARCA; DE HACIENDA, SENOR CLARO LASTARRIA Y DE INDUSTRIA SENOR PAREDES