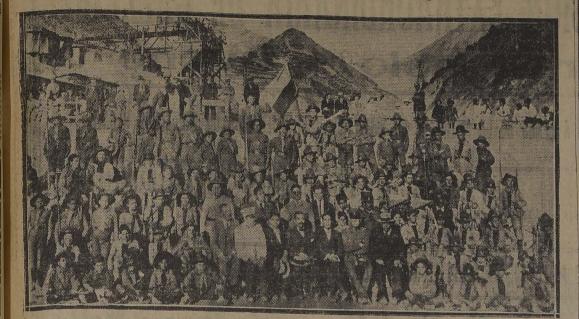

# Cansancio General

STHENOGEN BABY - Simple o Yodado

VENDEDORES

English Valet or Chauffeur

Bono de 10 pesos, N.o 26836, Libreta N.o

Defunciones

LAS BRIGADAS "FEDERICO ERRAZURIZ" Y "D. F. SARMIENTO" VISITARON DURANTE VARIOS DIAS EL CAMPAMENTO
DE SEWEL DE ESTE MINERAL

LAS BRIGADAS DE SCOUTS EN SEWELL, ESTADIO AGUA DUL CE, ACOMPAÑADOS DE ALGUNOS DIRIGENTES

SOCIEDAD NACIONAL DE BUQUES Y MADERAS