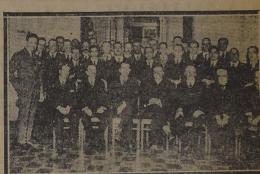

## DIRECTORIO GENERAL DEMO-

EL NUEVO GABINETE.— SENTADOS: AL CENTRO S. E. EL PRESIDENTE DE LA REPUBLI-CA, A SU DERECHA EL MINISTRO DEL INTERIOR. SENOR MAZA, A SU IZQUIERDA EL MI-NISTRO DE RELACIONES SENOR SANCHEZ DE PIE: DE IZQUIERDA A DERECHA MINISTRO DE LA GUERRA, GENERAL BRIEBA; DE JUSTICIA, SENOR LABARCA; DE HACIENDA, SENOR CLARO LASTARRIA Y DE INDUSTRIA SENOR PAREDES