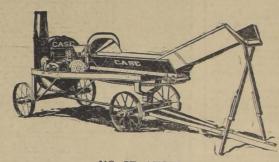

# **ENSILADORAS** "CASE"

NO SE ATOLLAN

Es frecuente ver ensiladoras atolladas o atascadas, ya sea en la misma máquina o en la tubería. V es to siempre hace perder valiosos mi-

Pero usted jamás verá una Ensiladora "Case" atollada, porque corta rapidamente todo el ensilaje que puedan echarle, y su potente ventilador lo lleva por tubería completa mente lisa, a silos de cualquier al-

Evite atrasos comprande una "CASE"

GRACE v Cia. (CHILE) S. A.

SERVICIO METEOROLOGICO DE "LA NACION"