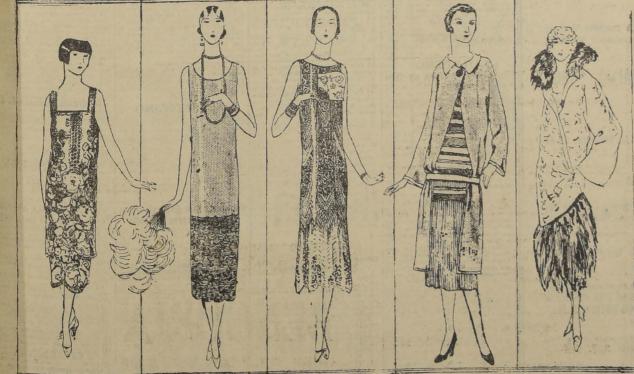

# MARTES 3 1 Sinfonfa.—Capricho español (Benahu).—Señora Amelia Palma. 2 Fausto.—Aria de las Joyas.—Gound.—Mercedes Godoy. 3 Ideal.—Tostl.—Oscar Jiménez O. 3 Ideal.—Tostl.—Oscar Jiménez O. DIVERSOS TIPOS DE TRAJES FEMENINOS CON GRAN ACEPTACION

Regio traje bordado en lentejuelas y cuentas de suaves colores

Traje de "georgette" con escamas de cuentas, en distintos tonos

Traje de fiesta, de encaje, pintado y recamado de cuentas en colores

Traje de "reps" azul oscuro con chaleco a rayas de brillantes colores

Abrigo de noche, en lamé escamado, color acero, piel oso plateade