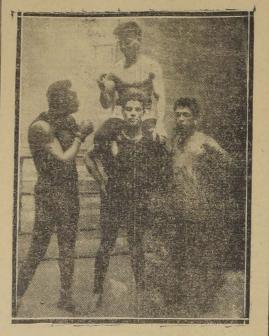

# TEATRO VICTORIA

-HOY LUNES 2, HOY-Cia. MENDEZ

Vermouth a las 6.30:
"LA PERIA DE LAS HERMOSAS"
Platea \$ 5, con impuesto

Platea, \$ 7, con impuesto

A V E N I D A HOY: 6.30 X 9.30 Nuevos cuentos de la sensacio nal novela boxeril:

Sangre de boxeador