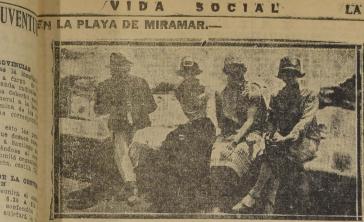

LA FAMILIA.

EN LA PLAYA DE MIRAMAR.-

Señorita Isabel Eastman Beeche rodeada de un grupo de admiradores

DE ARIOA.— Ha llegado el cónsul de Venezuela y acreditado comerciante de ese puerto, don Alfredo Néspolo.