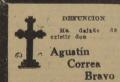

# OCHE FALLECIO EL EX-DIPUTA DO DON AGUSTIN CORREA BRAVO

SUS FUNERALES E EFECTUARAN MAÑANA A LAS 10 A. M.

Don Agustín Correa Bravo

fobteniendo para su partido el triunto de la campaña.

EL SERGE OURREA BRAVO IN
SANTIAGO
Ayer llegó a esta capital el exdiputado don Agustin Correa Bravo,
asistido por los doctores Julio Bustos y Davanzo.