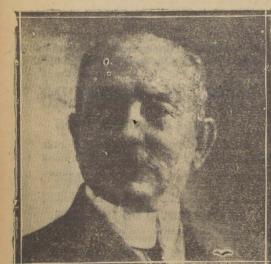

# OCHE FALLECIO EL EX-DIPUTA DO DON AGUSTIN CORREA BRAVO

SUS FUNERALES E EFECTUARAN MAÑANA A LAS 10 A. M.

Don Agustín Correa Bravo

fobteniendo para su partido el triunto de la campaña.

EL SERGE OURREA BRAVO IN
SANTIAGO
Ayer llegó a esta capital el exdiputado don Agustin Correa Bravo,
asistido por los doctores Julio Bustos y Davanzo.

A las 11 de mádicos especialistas
en neurología, decrores Joaquín Luco,
jolias Milatos y Stolting, del médice despecera doctor Julio Bustos
y del primieno doctor Davanzo.
Y de junta comprobó y aceptó los
diagnósticos formulados en Osorno,
de sección de la médula espinal entre la 6 y 7 vértebras dorsales comprobadas por las radiografías tomadus por el doctor Kaplan, sección

su postrera despedida.
SE PRODUCE EL DESENLACE FATAL
A las foce de la noche el señor
Correa Brayo dejó de existir.

redactó el diario balmacedista "La tepública".

En 1894, fue elegido municipal por a comuna de la Recoleta.

En 1895, fue miembro de la Junta de Beneficencia y del Consejo de esistencia Pública. Sus brillantes arculos en "La República", firmados on el pseudónimo de F. Delord socre Balmaceda, y su época, han lia-aado da atención, sobre todo el rela-aado da atención, sobre todo el rela-aado da atención, sobre todo el rela-aado de atención, sobre todo el rela-aado da contra el composible de la composible de judicio de la composible de la composibl