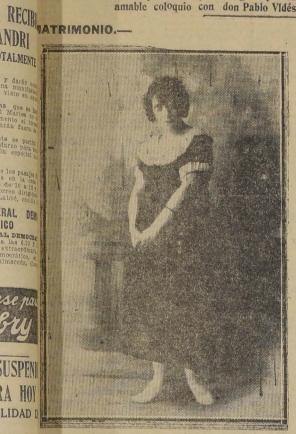

Las señoritas Paca y Alicia Reyes Langlois y Blanca Riesco Rivas, en amable coloquio con don Pablo Vidés Ossa

Aspecto general de la playa en la mañana de ayer

ICO

PLAZA DI

ñorita Rosa Oyarzún Blest cuyo matrimonio con el señor Gaston Casassus se ha efectuado privadamente