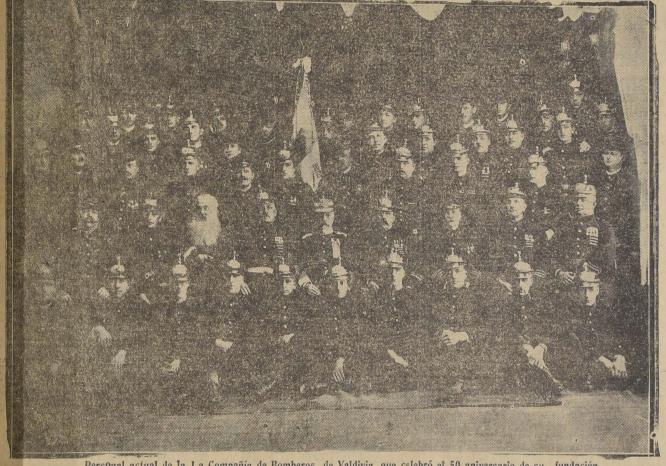

# INFORMACIONES DEL INTERIOR

Personal actual de la 1.a Compañía de Bomberos de Valdivia, que celebró el 50 aniversario de su fundación

to en sus et a access L DIRECTOR DE OBRAS PUBLICAS SE ENCUENTRA EN ESTE BAL-NEARIO CON VARIOS JEFES DEL SERVICIO ESTUDIANDO UN PROYECTO DE ALCANTARILLADO