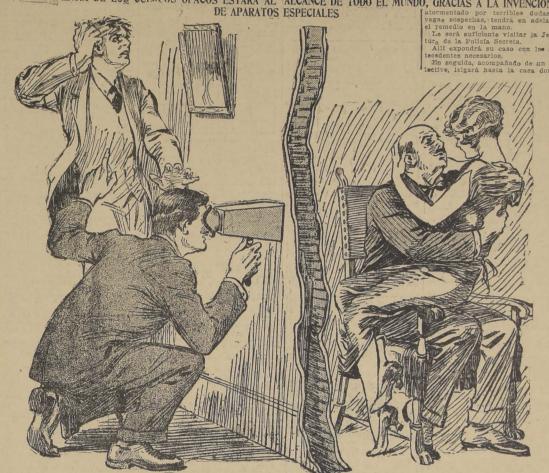

# LOS RAYOS X SE APLICARAN EN LO SUCESIVO A EXTRAORDINARIOS USOS LA TRASPARENCIA DE LOS CUERPOS OPACOS ESTARA AL ALCANCE DE TODO EL MUNDO, GRACIAS A LA INVENCION DE APARATOS ESPECIALES | atormentado por terribles dudas y agas sospecias, tendrás en adelan