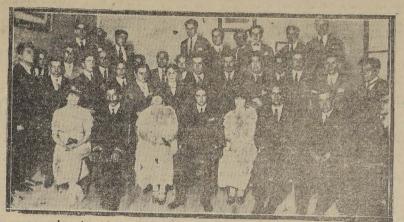

A LA SESION PLENARIA DE LAS CORTES EFECTUADA | bre publico don Emilio Bato, Aun cuando AYER EN EL PALACIO DE LOS TRIBUNALES, CON-CURRIERON NUMEROSOS MAGISTRADOS Y MIEMBROS DEL FORO

El Presidente y los señores Ministros de la Excma. Corte Suprema, durante el solemne acto de ayer