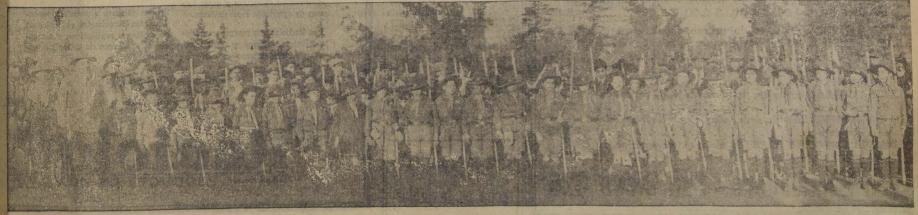

SANTIAGO
Agustinas 1017. — Casilla 536
SUB-AGENTES EN SANTIACO: Transportes Unidos, Estado esquina Alameda; Expreso Villalonga, Agustinas

Brigada Concepción que, según expresión de un dirigente scoutivo, es compuesta por muchachos entusiastas, activos y estudiosos.