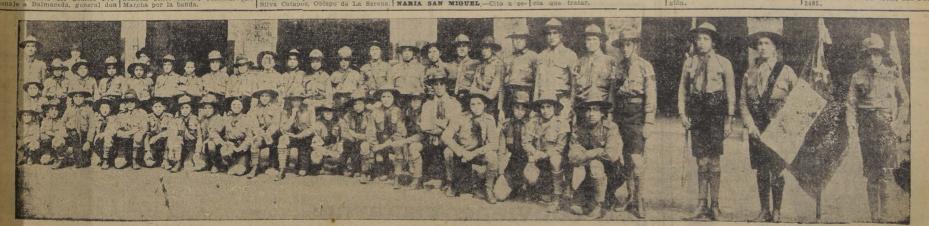

SANTIAGO
Agustinas 1017. — Casilla 536
SUB-AGENTES EN SANTIACO: Transportes Unidos, Estado esquina Alameda; Expreso Villalonga, Agustinas

Brigada Concepción que, según expresión de un dirigente scoutivo, es compuesta por muchachos entusiastas, activos y estudiosos.