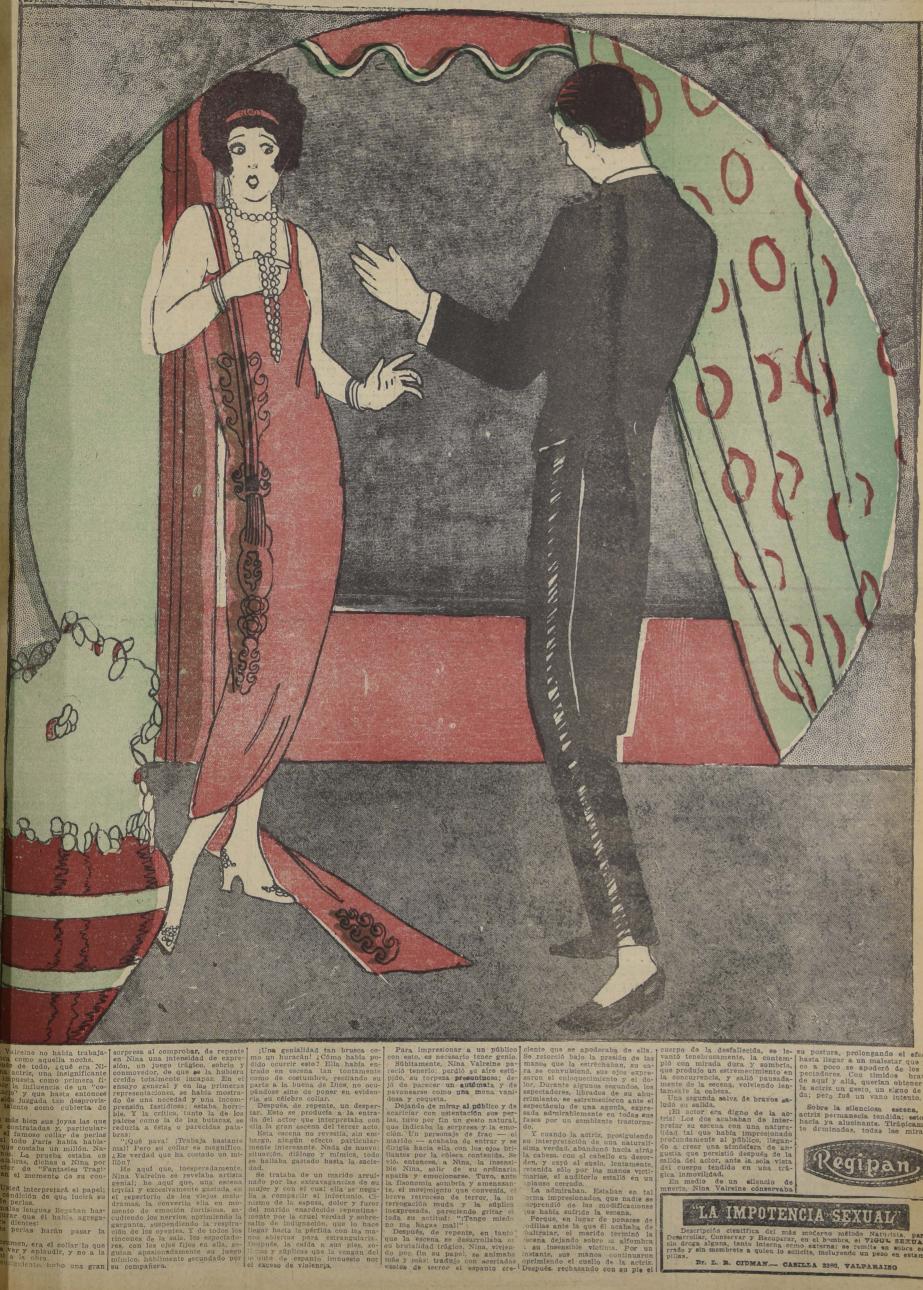

118

cuerpo de la desfallecida, se levantó tenebrosamente, la contempló con mirada dura y sombría, que produjo un estremecimiento en la concurrencia, y salió pausadamente de la escena, volviendo lentamente la cabeza.

Una segunda salva de brayos saludo su salida.

El actor era digno de la actriz! Los dos acababan de interpretar su escena con una natura idad tal que había impressionado profundamente al público, llegando a crear una atmóstera de antegusta que persistió después de la salida del actor, ante la sola vista del cuerpo tendido en una trágica inmovilidad.

En medio de un ellencio de muerte, Nina Valreine cónservaba

Descripció denués del més moderso metodo Naratsa, para