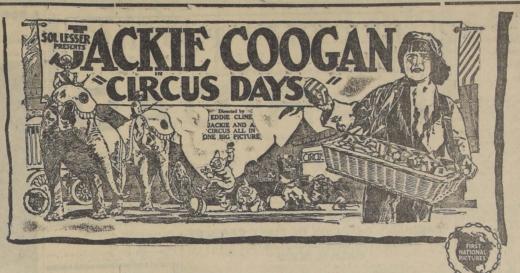

Catalina Mac Donald

"DIAS DE CIRCO", por JACKIE COOGAN

"DIAS DE CIRCO", por JACKIE COOGAN

RESERVE CON TIEMPO SUS LOCALIDADES NUMERADAS PA RA EVITAR LOS INCONVENIENTES DE LAS AGLOMERA.

### "DIAS DE CIRCO"

eación de Jackie Coogan (El Pibe), se estrenará el próximo Martes en el Splendid

Un Milagro de Lourdes

DOS ULTIMAS EXHIBICIONES EN SANTIAGO, EN EL

(Calle Miraflores esq. Merced)

A LAS 3 P. M. Y A LAS 6.30 P. M.