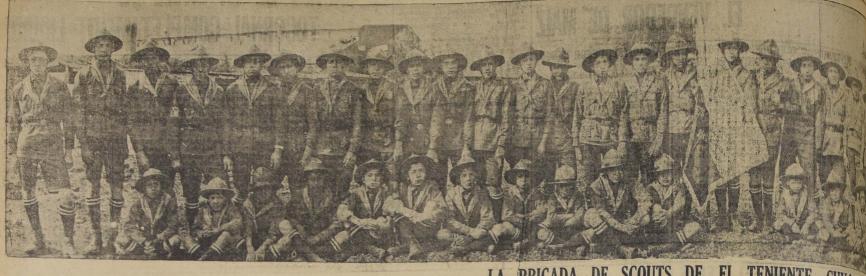

CENTRO ACTION DEMOCRATA
DE SANTIAGO,—Celebrará sesión

La Brigada Liceo de Concepción, que lo mismo que las otras, mereció felicitaciones especiales,

EN EL ANIVERSARIO DE GUA-

ANTICIPACION

"SANTA TERESA" saldrá de Valparaíso el MARTES 15, a la 1 P. M., en