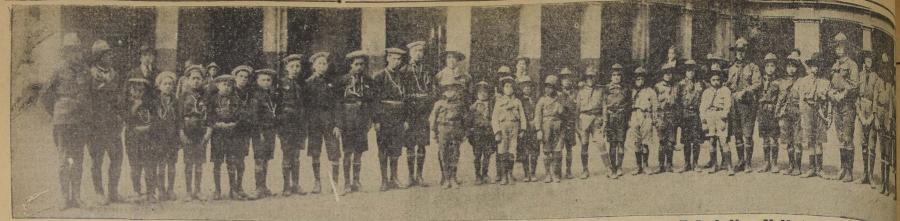

SANTIAGO
Agustinas 1017. — Casilla 536
SUB-AGENTES EN SANTIACO: Transportes Unidos, Estado esquina Alameda; Expreso Villalonga, Agustinas

Brigada Concepción que, según expresión de un dirigente scoutivo, es compuesta por muchachos entusiastas, activos y estudiosos.