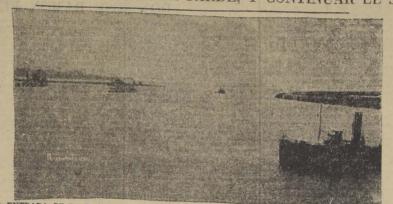

en la mañana el Comandante Franco continuará su raid COPERA LLEGAR A RIO JANEIRO ENTRE LAS 3 Y LAS 4 DE LA TARDE, Y CONTINUAR EL SABADO RUMBO A BUENOS AIRES

BIDO A UNA AVERIA SUFRIDA POR LA BLICE DE SU HIDRO-AVION, FRANCO NO DUDO VOLAR SOBRE PERNAMBUCO. PROBABLEMENTE HARA DSCALA EN MONTEVIDEO, QUE PREPARA FIES-TAS PARA RECIBIRLE.— EL DES-TROYER "ALCEDO", QUE ESCOL-TA AL "PLUS ULTRA", LLEGO AYER A RECIFE .- EL AVIA-DOR COMUNICA SU LLEGA-DA A AMERICA AL MINIS-TRO DE LA GUERRA ESPAÑOL.

LA ENTRADA DE LA BAHIA DE PERNAMBUCO, EN QUE SE ENCUENTRA ACTUALMENTE EL "PLUS ULTRA" EL COMANDANTE FRANCO CUMPLE HOY TREINTA AÑOS DE EDAD

The New York Sun'' elogia la] precisión del raid

aje de Franco al Ministro de la Guerra español