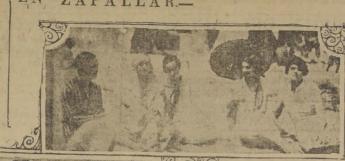

Leeneidiaran

AMERICANA BRADY

ZAPALLAR,-

VIAJEROS Y VERANEANTES.

A su fundo en Quiquileo se dirigen por el nocturno de hoy, las
señoritas Esther Ilufiz, Blanca y

Luisa Godoy I.

—Se encaentra en el sur, el sefor Pablo A. Lazo.

—Han partido a Cartagena la señora Carmela de Caceres acompañada de sus hijas María y Adriana.

—Al mismo punto partieron los
señores Herán y René Chacón C.

—Al mismo punto partió la seioritta Alleia Chacón C.

—Al mismo han partido las seforitas Elena y Margot Gavarroche
D.

1. LAS SENORITAS ELVIRA Y FRANCISCA GARCES GANA, PACA REYES LANGLOIS, MAGDALENA HUNEEUS VALDES Y NINA HUNEEUS.—2. HER

MOSA VISTA PANORAMICA DE LA PLAVA DE ZAA PALLAR, EN CUYO FONDO SE ALZA EL CASTILLO DE LA SEROFA LUISA MAC-CLURE DE EDWARDS