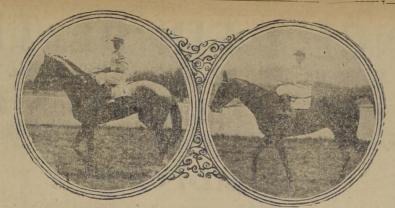

TALPAL

# THE THE

SECCION PROPAGANDA

CASILLA 81 - D. — AGUSTINAS 1253 "LA NACION"

### ABAJOS EFECTUADOS EN LA MA-ANA DE AYER EN. VIÑA DEL MAR NALVA CORRESPONSAL ESPECIAL EN LA CANCHA. POR TELEFONO)

PISTA DE ARENA Colambrai trabajó mil metros Monjita Agullar, pasó 1.400 metro

Croacia trabajo 80 Canción

isisó 600 metros e

Con H. Gualardo, trabajó 1,200 metros en 1,18 45, con Eduardo Rebolledo, 1,400 metros en 1,24 25, can Gutlérrez, trabajó 800 en 50,

50. Fecundina
con Eduardo Rebolledo, 1,200
metros en 1,21.
con Agustín Gulderrez, pasó una
vuelta y 600 metros en 3.1. La
primera vuelta la cubrió en 2,20.
Alcurmia
con Aprendiz corrió 600 metros
en 37 215.

en 37 2/5. Que te importa
con E. Molina, trabajó 1,290 metros en 1,24 1/5.

Aramayo
trabajó con aprendiz, 600 metros
en 38 3/5.



PAPARRAEIAS, GANADOZ DE LA SEGUNDA
CARRERA, JINETE, M. NUÑEZ
PARAISO SPORTING CLUB, DEL SEÑOR ERNESTO BOUQUET, JINETE, MANUEL NUÑEZ

CALDERA DE LA COMPANION DE LA COMPANION

LOS TRABAJOS EFECTUADOS EN LA MAÑANA DE AYER EN EL HIPODROMO CHILE

montada por E. Aguilera, paso 400 en 26.

Litver Mine por M. Zuniga, pasc

montado por M. Zúñiga, pasó 1,200 en 1,25.
Trifulca montada por un aprendiz, pasó 600 en 41 3/5 a voluntad.
montado por R. Olave, pasó 1000 en 1.9.

montado por A. Godoy e intuf-ción por L. A. Morgado, pasaron una vuelta en 1,42 3/5 llegando gudies.

montado por E. Aguilera, pasó 800 en 52 (de bajada).

PISTA LIVIANA

Dominó

montado por un aprendiz, pasó 600 en 40 4/5 y repitió en 39 2/5.

Marcola

por R. Olguín, pasó 600

POR AUSENTARME DEL PAIS SE VENDEN DE OCASION

perfect