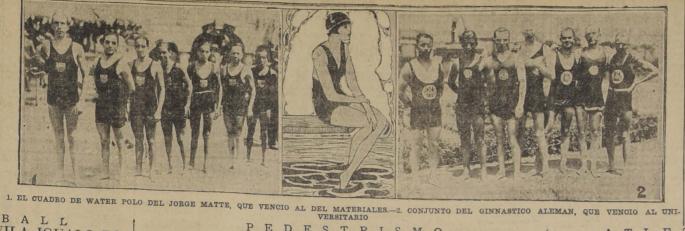

—Al mismo han partido las seforitas Elena y Margot Gavarroche
D.

1. LAS SENORITAS ELVIRA Y FRANCISCA GARCES GANA, PACA REYES LANGLOIS, MAGDALENA HUNEEUS VALDES Y NINA HUNEEUS.—2. HER

MOSA VISTA PANORAMICA DE LA PLAVA DE ZAA PALLAR, EN CUYO FONDO SE ALZA EL CASTILLO DE LA SEROFA LUISA MAC-CLURE DE EDWARDS