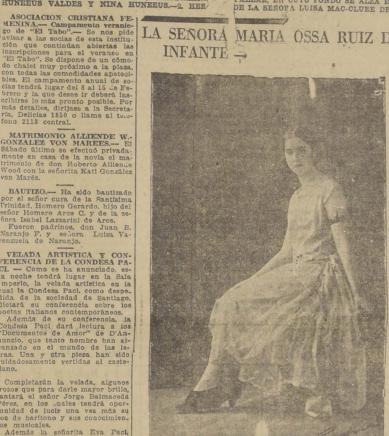

—Al mismo han partido las seforitas Elena y Margot Gavarroche
D.

1. LAS SENORITAS ELVIRA Y FRANCISCA GARCES GANA, PACA REYES LANGLOIS, MAGDALENA HUNEEUS VALDES Y NINA HUNEEUS.—2. HER

MOSA VISTA PANORAMICA DE LA PLAVA DE ZAA PALLAR, EN CUYO FONDO SE ALZA EL CASTILLO DE LA SEROFA LUISA MAC-CLURE DE EDWARDS

LA SENORA MARIA OSSA RUIZ DE LOS ENSAYOS, MUCHAS VECES SON PERJUDICIALES INFANTE -

LA SEÑORA JESUS VILLALO DE SOULES.— Trás las doleno

MALON EN QUILLOTA.

PRENSA EXTRANJERA
ce un reportate publicado en Santiago que fué proporcionado por
el Sub-secrotario del Ministerio
de Relaciones Exteriores, don Mi
guel Luís Rocuant.