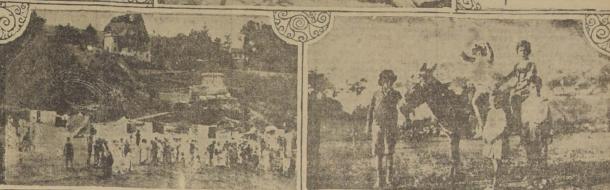

—Al mismo han partido las seforitas Elena y Margot Gavarroche
D.

1. LAS SENORITAS ELVIRA Y FRANCISCA GARCES GANA, PACA REYES LANGLOIS, MAGDALENA HUNEEUS VALDES Y NINA HUNEEUS.—2. HER

MOSA VISTA PANORAMICA DE LA PLAVA DE ZAA PALLAR, EN CUYO FONDO SE ALZA EL CASTILLO DE LA SEROFA LUISA MAC-CLURE DE EDWARDS

LA SENORA MARIA OSSA RUIZ DE LOS ENSAYOS, MUCHAS VECES SON PERJUDICIALES INFANTE -

LA SEÑORA JESUS VILLALO DE SOULES.— Trás las doleno

MALON EN QUILLOTA.

PRENSA EXTRANJERA
ce un reportate publicado en Santiago que fué proporcionado por
el Sub-secrotario del Ministerio
de Relaciones Exteriores, don Mi
guel Luís Rocuant.