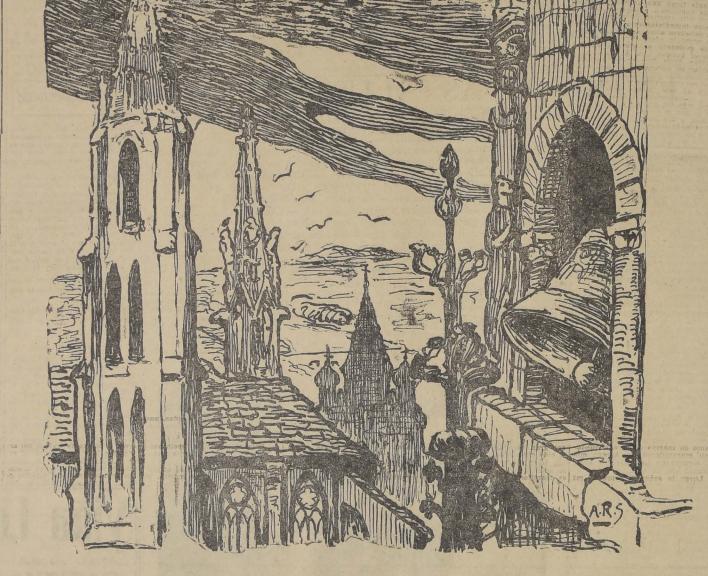

#### Luropa Campanas e

ROMA, Enero de 1926.

Ese día de mediados de Octubre, el Papa clausuraría la Puerta Santa.

Deseaba yo con vehemencia experimentar una conmoción nueva y anticipándome, lográ estacionarme con mi compañero de viaje, el arquitecto chileno José Smith, en un buen sitio bajo la alta y vastisima cúpula de San Pedro.

Smith, en un buen sitio bajo la alta y vastisims cipula de San Pedro.

El peristilo, la enorme plaza y la catedral ciciópea se hallaban repletas de la multitud más variada de nacionalidades y el conjunto semejaba la antecámara suntuosa y legendarla de elgún fantástico emperador del universo entero. Sólo la cantidad de religiosos de ambos sexos, consus hábitos medioevales, sus cofías, sus tejas, sus tonsuras, sus sandallas y atributos, recordaban que aquel emperador era la cabeza del catolicismo.

Por ALBERTO RIED. la cripta subterrânea de esa cor-dillera gótica o románica, de ese híbrido arquitectónico que se lla-ma la Catedral de Chartres.

ma la Catedral de Chartres.

Bajé solo las gradas de Nôtre
Dame Sous Térre, la primitiva
hasílica que agunata el peso de
nueve siglos de empuje y de pasión, en que los magnates de la
tglesia se han superado con todos los estilos, hasta realizar el
prodigio de ese templo.