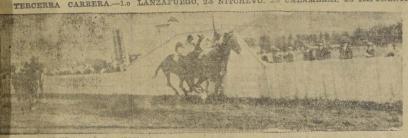

EL TEAM ARGENTINO "HURLINGHAN" VENCIO H

### GADAMENTE AL "VA LPARAISO POLO" EN LA FINAL POR LA "COPA AR-GENT INA"

EL TEAM CHILENO DEFECCIONO NOTABLEMENTE, PERDIENDO EL JUEGO TODO SU RES.—EL SCORE FUE 12 POR 4

El representante de la Caja de Ruiz de Alda dictará confe-