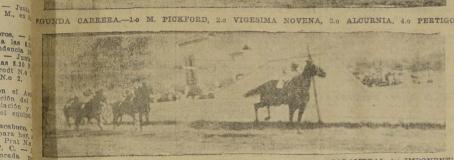

EL TEAM ARGENTINO "HURLINGHAN" VENCIO H

### GADAMENTE AL "VA LPARAISO POLO" EN LA FINAL POR LA "COPA AR-GENT INA"

EL TEAM CHILENO DEFECCIONO NOTABLEMENTE, PERDIENDO EL JUEGO TODO SU RES.—EL SCORE FUE 12 POR 4

El representante de la Caja de Ruiz de Alda dictará confe-