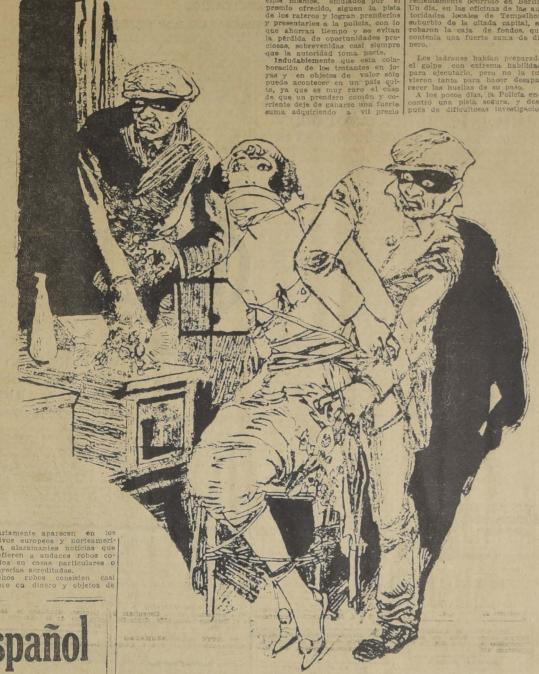

## Dos audaces robos en Nueva

A las 2.15 de la madrugada ha dejado de existir en esta capital el señor Atanasio Reyes Peralta, gerente de la Compañía Telégrafo Comercial:

Desempeñaba el extinto desde ha ce vointe años la dirección de esa empresa, habióndose incorporado a empresa, habióndose incorporado a ella en la fecha de su fundación.

Asociación de Deporte Atlé-

Dos audaces robos en Nueva York

NUEVA YORK, 1.0 — Se han cometido dos robos de consideración. En el primero, los ladrones se apoderaron de un lote de pieles de gran valor, para lo cual cavaron un túnel de veinte pies y trabajaron toda una semana para abrirse paso hasta el sótano del edificio en que se encontraban las pieles.

En el segundo caso, nueve bandidos enmascarados invadieron durante el dia un almacéh y cargaron un camión automóvil con las mercaderías robadas.

En ambos casos los ladrones lograron escapar. — (U. P.).