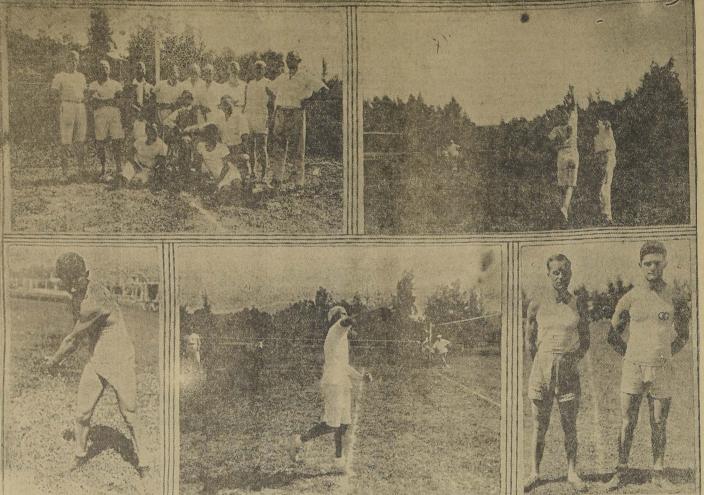

JO: ASPECTO DE LSENADO Y DE LA CAMARA DE DIPUTADOS. (FOTOGRAFIAS TOMADAS DURANTE

los demás Comitees sobre este punto.

El Comité de este Partido quedó formado por los señores Jorge Orrego P., Marcos Serrano e Ismael Edwards Matte.

EL TEAM ARGENTINO "HURLINGHAN" VENCIO H

### GADAMENTE AL "VA LPARAISO POLO" EN LA FINAL POR LA "COPA AR-GENT INA"

EL TEAM CHILENO DEFECCIONO NOTABLEMENTE, PERDIENDO EL JUEGO TODO SU RES.—EL SCORE FUE 12 POR 4

El representante de la Caja de Ruiz de Alda dictará confe-