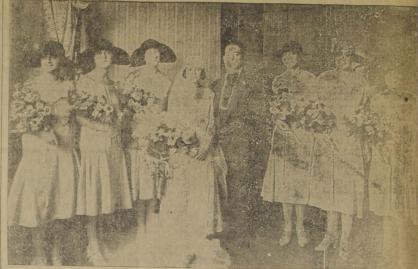

de España va a proponer al aviador Franco que visite las ciudades de Rosario, de rencias Cordoba, para lo cual saldría en el rápido de mañana a Rosario, dirigiendos el Domingo a Córdoba. Ruiz de Alda dictará conferencias

EL TEAM ARGENTINO "HURLINGHAN" VENCIO H

### GADAMENTE AL "VA LPARAISO POLO" EN LA FINAL POR LA "COPA AR-GENT INA"

EL TEAM CHILENO DEFECCIONO NOTABLEMENTE, PERDIENDO EL JUEGO TODO SU RES.—EL SCORE FUE 12 POR 4

El representante de la Caja de Ruiz de Alda dictará confe-

GRAN REMEDIO U

SAL Y DESINFEON NITRO OZONA, DE LO

WEISSSFL00

CATECISMO NITEO

Almorranas (Hemo

Azúcar Alimenti-

cia Soxhlet

(A BASE DE MALTOSA)

Los niños que se ven pr vados de ser alimentados co la leche materna, encontrará en Azúcar Soxhiet un exc

Agentes Generales: DAUBE Y CIA.

VALPARAISO





azmun.

—Ha regresado de Valparaíso

on Jorge Palma P.

PARTES. — Circulan los si

Togal



La Universal

SERORITA ROSALIA CAFFARENA MORICE Y SEROR ANGEL LOPEZ G., RODEADOS DE SUS I MAS DE HONOR

### EL CAMPEONATO DE TENNIS DE ZAPALLAR.-

Ningún Dolor de Cabeza. ninguna Jaqueca, puede hacer frente a las eficaces Cápsulas de Nervalina

ENFERMOS. -

MORRISON & Co.

VIDA SOCIAL PORTEÑA

VIAJEROS DISTINGUIDOS.—

Para la una de la tarde está nunciado el zarpe de este puerto el vapor "Santa Teresa" de la race Line.

ENFERMOS.— Ha abandonado el Hospital Alemán, la señorita Hilda Weisser Sampalo.

—En el Pensionado Van Buren ha sido operada de apendicitis la señorita Judith Raposo González. Su estado es satisfactorio.

—Delicada de salud, se encuenta la señorita Berta Carvallo Miranda.

Por ser