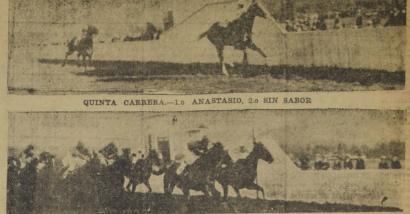

EL TEAM ARGENTINO "HURLINGHAN" VENCIO H

### GADAMENTE AL "VA LPARAISO POLO" EN LA FINAL POR LA "COPA AR-GENT INA"

EL TEAM CHILENO DEFECCIONO NOTABLEMENTE, PERDIENDO EL JUEGO TODO SU RES.—EL SCORE FUE 12 POR 4

El representante de la Caja de Ruiz de Alda dictará confe-