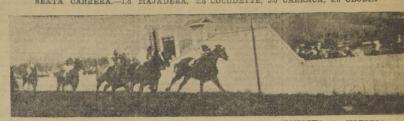

EL TEAM ARGENTINO "HURLINGHAN" VENCIO H

### GADAMENTE AL "VA LPARAISO POLO" EN LA FINAL POR LA "COPA AR-GENT INA"

EL TEAM CHILENO DEFECCIONO NOTABLEMENTE, PERDIENDO EL JUEGO TODO SU RES.—EL SCORE FUE 12 POR 4

El representante de la Caja de Ruiz de Alda dictará confe-