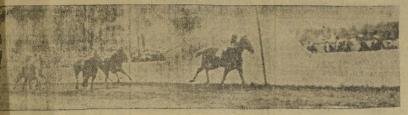

EL TEAM ARGENTINO "HURLINGHAN" VENCIO H

### GADAMENTE AL "VA LPARAISO POLO" EN LA FINAL POR LA "COPA AR-GENT INA"

EL TEAM CHILENO DEFECCIONO NOTABLEMENTE, PERDIENDO EL JUEGO TODO SU RES.—EL SCORE FUE 12 POR 4

El representante de la Caja de Ruiz de Alda dictará confe-