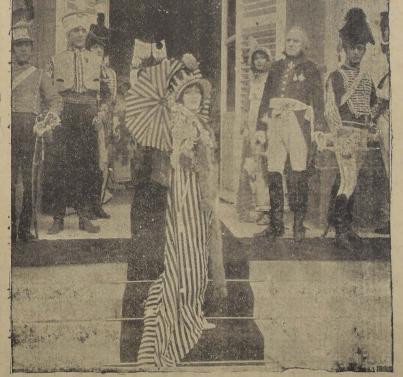

# EN EL PRINCE OF WALES.

ASPECTO DE ALGUNAS MEDAS DURANTE EL DINNER DANSANT EFECTUADO EN LOS COMEDO RES DEL PRINCE OF WALES