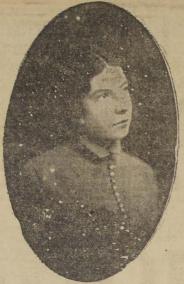

### MATRIMONIOS CONCERTADOS.—

SENORITA M. ELIANA VARGAS NEUBER, CUYO
MATRIMONIO CON EL SENOR FERNANDO IZQUIERDO VALDES HA QUEDADO CONCERTADO.
HIZO LA VISITA DE ESTILO DON TADEO IZQUIERDO VARAS

MATRIMONIO. — El Sabado ditimo fué bendecido privadamente en la Iglesia de San Pedro, el matrimonio de la señorita Inés Pereira Montes con el señor Ricardo Irarrázaval Barros.