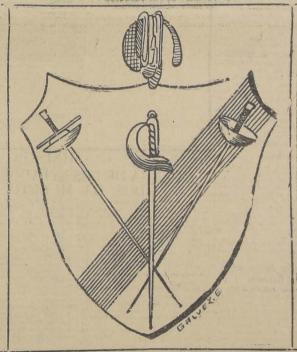

# EL MAS GRANDE

completo surtido en útiles de ESGRIMA

Escu la Italiana y Francesa -:-

FLORETES - SABLES - ESPADAS - de los tipos italianos, Radaelli, Parise-exhibición de dos floretes último modelo Pérez (Verona-Italia) creación y patente de la Casa.

CARETAS para Florete, Sable, Espada, para doble uso prete. Sable y para uso triple Florete, Sable y Espada, últimas novedades y creaciones de los grandes Maestros de la Academia de Roma.

GUANTES para Florete, simples y a la mosquetera, todos en cuero; para Sable, cortos y largos, en cuero; para Espada, con y sin cierre de la muñeca; para doble uso de Florete y Es-

PECHERAS para Florete, Sable y Espada. CODERAS, mod. Parise y Arlow. COJINES Y CENTROS, para lección. REPUESTOS EN GENERAL.

Rogamos a las Sociedades y Centros deportivos y a los senores aficionados, pasen a ver nu estro gran surtido recién llegado, seguros que encontrarán armas las más modernas.

Casa FLLI. CASTAGNETO ALAMEDA ESQ. SAN MARTIN