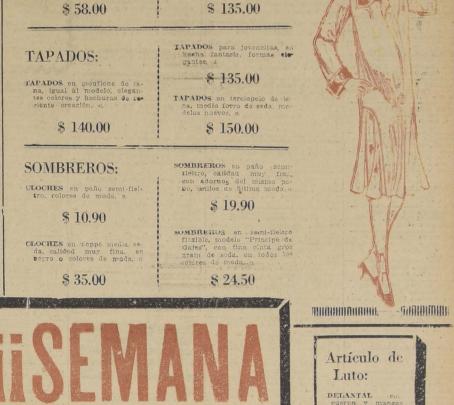

VESTIDOS en gabardina y orepé marrucain de laua, bo-nitos colores do moda, articu-to y estilo de novedad, a

\$ 135.00

VESTIDOS en hasha de puro iana, colores de moda, esti-los de casaquita y capitas, muy elegantes, para jovenet-tas, desde

VESTIDOS:

VESTIDOS de reps y velours de pura lana, colores y for-mas de novedad, talles 40 2

\$ 98.00

VESTIDOS en punto tricot de lana, lindos colorec, con mau-ga larga, a

\$ 58.00

MANUFACTURE OF THE PARTY OF THE

\$ 12.90

\$ 22.00 PALETO punto #1cot de lana, surtidos de colores y

\$ 39.50