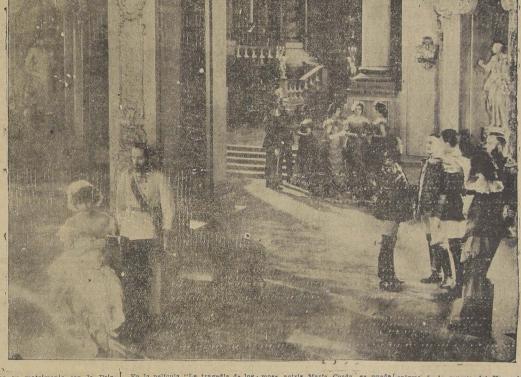

# por GLORIA SWANSON

época más bella de la

Malmaison y Compiegne en tiempos de Napoleón.

y sus inquietudes juveniles

Obra que sintetiza el espíritu de la Visión soberbia de Fontaine Bleau, Los primeros amores del Emperador La vida humilde y oscura de los comienzos de Bonaparte y sus granción de los artistas de la mienzos de Bonaparte y sus granción de los artistas de la come
Française dezas de más tarde

Francaise \*\*\*\*\*\*\*\*\*\*\*\*\*\*\*\*\*\*\*\* NORMA TALMADO

y CONWAY TEAR

6.30 - HOY -9.30

Don Carlos Silva

sola, dijo de ella

AYER TRIUNFO EN EL IMPERIO: "EL BAILARIN DE MI MUJER", DELICIOSO VAUDEVILLE, POR MARIA CORDA, SE REPITE EN LAS DOS FUNC IONES DE HOY